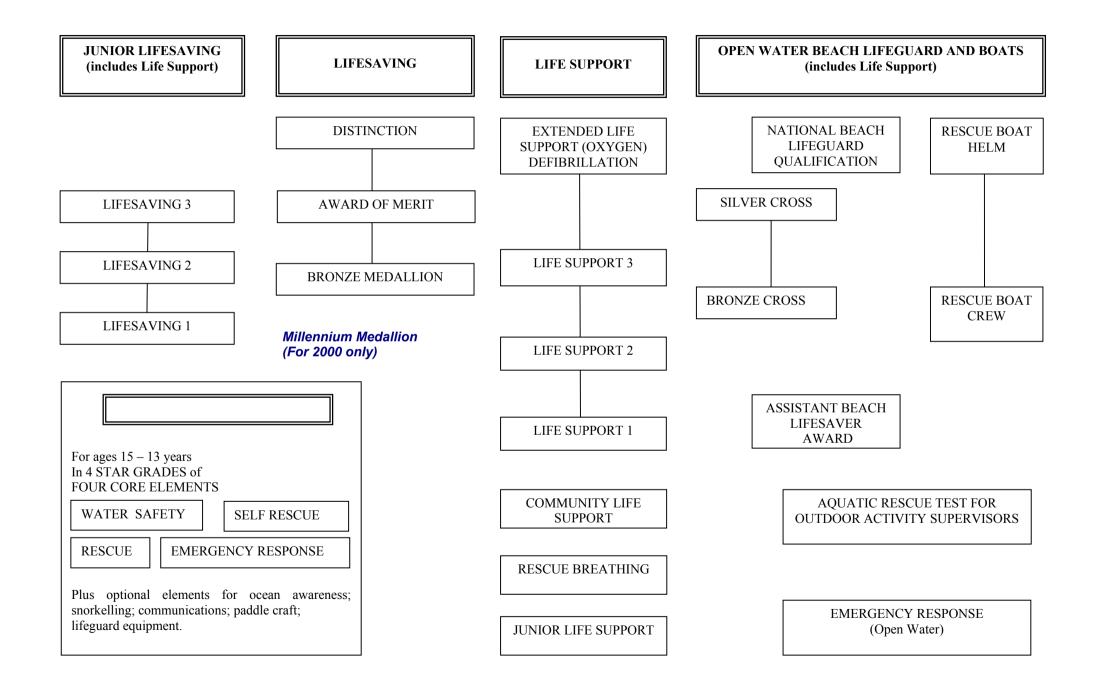

# OTHER THAN AWARDS WHICH ARE TEACHER ASSESSED, ASSESSORS MUST BE INDEPENDENT AND HAVE TAKEN NO PART IN THE PREPARATION OF CANDIDATES FOR THE TEST/SECTION BEING ASSESSED

| RLSS UK<br>AWARD                         | MAX<br>NO. | MIN<br>AGE | VALIDITY<br>PERIOD | ASSESSORS                                               | PREREQUSITES<br>ALL MUST BE<br>CURRENT | ASSESSMENT<br>PERIOD | SYLLABUS<br>REFERENCE                                    | TEACHERS<br>TRAINERS                           |
|------------------------------------------|------------|------------|--------------------|---------------------------------------------------------|----------------------------------------|----------------------|----------------------------------------------------------|------------------------------------------------|
| EMERGENCY<br>RESPONSE<br>(Open Water)    | 4          | 16         | 24 months          | RLSS UK Assessor or TA<br>(LS/PL*/BL*)                  | None                                   | 1 session            | Lifesaving<br>Life Support                               | RLSS UK Teacher or<br>Trainer Assessor         |
| EMERGENCY<br>RESPONSE<br>(Swimming Pool) | 4          | 16         | 24 months          | RLSS UK Pool TA                                         | Life Support 1                         | 1 session            | Pool<br>Lifeguard                                        | RLSS UK Teacher or<br>Trainer Assessor         |
| JUNIOR LIFE SUPPORT                      | N/A        | N/A        | 24 months          | Teacher or Trainer Assessed                             | None                                   | 1 session            | Swim, Survive, Save or<br>Junior Life Support<br>Leaflet | Any Teacher or Trainer                         |
| RESCUE BREATHING                         | N/A        | N/A        | 24 months          | Teacher or Trainer Assessed                             | None                                   | 1 session            | Swim, Survive, Save or<br>Rescue Breathing<br>Booklet    | Any Teacher or Trainer                         |
| COMMUNITY LIFE<br>SUPPORT                | N/A        | N/A        | N/A                | BLS Instructor<br>RLSS UK Teacher or TA<br>(LS/PL*/BL*) | None                                   | 1 session            | Life Support                                             | BLS Instructor<br>RLSS UK Teacher or<br>TA(LS) |
| LIFE SUPPORT 1                           | 4          | N/A        | 24 months          | RLSS UK TA(LS/PL*/BL*)                                  | None                                   | 1 session            | Life Support                                             | Any Teacher or TA                              |
| LIFE SUPPORT 2                           | 3          | N/A        | 24 months          | RLSS UK TA(LS/PL*/BL*)                                  | None                                   | 1 session            | Life Support                                             | Any Teacher or TA                              |
| LIFE SUPPORT 3                           | 2          | N/A        | 24 months          | RLSS UK TA(LS/PL*/BL*)                                  | None                                   | 1 session            | Life Support                                             | Any Teacher or TA                              |
| LIFESAVING 1                             | 4          | N/A        | 24 months          | Teacher or TA (LS)                                      | Ability to Swim                        | 1 session            | Lifesaving/Life Support                                  | Any Teacher or TA                              |
| LIFESAVING 2                             | 4          | N/A        | 24 months          | Teacher or TA (LS)                                      | Lifesaving 1<br>Ability to Swim        | 1 session            | Lifesaving/Life Support                                  | Any Teacher or TA                              |
| LIFESAVING 3                             | 4          | N/A        | 24 months          | Teacher or TA (LS)                                      | Lifesaving 2<br>Ability to Swim        | 1 session            | Lifesaving/Life Support                                  | Any Teacher or TA                              |

| BRONZE MEDALLION | 4 | 14 | 24 months | RLSS UK Assessor (LS) or<br>TA (LS)               | Life Support 1<br>or higher<br>Ability to Swim                      | 3 months | Lifesaving/Life Support | Any RLSS UK Teacher<br>or TA (LS)            |
|------------------|---|----|-----------|---------------------------------------------------|---------------------------------------------------------------------|----------|-------------------------|----------------------------------------------|
| AWARD OF MERIT   | 3 | 15 | 24 months | RLSS UK Assessor (LS) or<br>TA (LS)               | Life Support 2<br>Bronze Medallion<br>Ability to Swim               | 3 months | Lifesaving/Life Support | Any RLSS UK Teacher<br>or TA (LS)            |
| DISTINCTION      | 2 | 16 | 24 months | RLSS UK Assessor (LS) or<br>TA (LS)               | Life Support 3<br>Silver Cross<br>Award of Merit<br>Ability to Swim | 3 months | Lifesaving/Life Support | Any RLSS UK Teacher<br>or TA (LS)            |
| BRONZE CROSS     | 3 | 14 | 24 months | RLSS UK<br>Open Water Assessor (LS)<br>or TA (BL) | Bronze Medallion<br>or higher                                       | 1 day    | Lifesaving              | Any RLSS UK Teacher<br>or TA (LS) or TA (BL) |
| SILVER CROSS     | 2 | 15 | 24 months | RLSS UK<br>Open Water Assessor (LS)<br>or TA (BL) | Bronze Cross<br>Life Support 2<br>or higher                         | 1 day    | Lifesaving              | Any RLSS UK Teacher<br>or TA (LS) or TA (BL) |

| RLSS UK<br>AWARD                                                   | MAX<br>NO. | MIN<br>AGE | VALIDITY<br>PERIOD | ASSESSORS                                                      | PREREQUISITES<br>ALL MUST BE<br>CURRENT                           | ASSESSMENT<br>PERIOD | SYLLABUS<br>REFERENCE                                                 | TEACHERS<br>TRAINERS                                    |
|--------------------------------------------------------------------|------------|------------|--------------------|----------------------------------------------------------------|-------------------------------------------------------------------|----------------------|-----------------------------------------------------------------------|---------------------------------------------------------|
| POLICE<br>LIFESAVING<br>CERTIFICATE                                | 4          | 16         | 24 months          | RLSS UK Assessor (LS)<br>who may also be the<br>Teacher        | A serving<br>Police Officer<br>Ability to Swim                    | 1 session            | Lifesaving<br>Life Support                                            | Any RLSS UK Teacher<br>(LS) or TA or Police PTI         |
| POLICE<br>BRONZE MEDALLION                                         | 4          | 16         | 24 months          | RLSS UK Assessor or<br>Teacher (LS)                            | A serving<br>Police Officer<br>Ability to swim                    | 1 session            | Lifesaving<br>Life Support                                            | Any RLSS UK Teacher<br>(LS) or TA or Police PTI         |
| RESCUE TEST FOR<br>TEACHERS AND<br>COACHES OF<br>SWIMMING          | 4          | 16         | 24 months          | ASA Tutor*, RLSS UK or<br>RTTCS Assessor or RLSS<br>UK TA (PL) | Ability to Swim                                                   | 1 session            | Pool Lifeguard                                                        | Any RLSS UK Teacher<br>(LS) or TA or ASA/STA<br>Tutor   |
| AQUATIC RESCUE<br>TEST FOR OUTDOOR<br>ACTIVITY<br>SUPERVISORS      | 2          | 18         | 24 months          | RLSS UK Trainer Assessor<br>(BL) or NTA (BL)                   | Life Support 2                                                    | 1 session            | Beach Lifeguarding<br>Lifesaving<br>Life Support                      | RLSS UK TA (BL)<br>or TA (PL) with Open<br>Water Module |
| RESCUE TEST FOR<br>SUPERVISORS OF<br>SWIMMERS WITH<br>DISABILITIES | 4          | 16         | 24 months          | RLSS UK (RTSSD) Assessor                                       | Ability to swim                                                   | 1 session            | Specially Safe<br>Pool Lifeguard<br>First Aid handout<br>site NOP/EAP | RLSS UK TA or Teacher<br>(LS)*                          |
| ROOKIE<br>TRAINING<br>PROGRAMME                                    | N/A        | 5+         | N/A                | Trainer Assessed                                               | None                                                              | ongoing              | Swim, Survive, Save<br>Rookie Trainer's Guide                         | Any                                                     |
| NATIONAL POOL<br>LIFEGUARD<br>QUALIFICATION                        | 4          | 16         | 24 months          | RLSS UK Trainer Assessor<br>(PL) or NTA (PL)                   | physically fit<br>good eyesight<br>and hearing<br>Ability to swim | 28 days              | Pool Lifeguard                                                        | RLSS UK TA (PL)<br>or NTA (PL)                          |
| NATIONAL BEACH<br>LIFEGUARD<br>QUALIFICATION                       | 4          | 16         | 24 months          | RLSS UK TA (BL) or NTA<br>(BL)                                 | physically fit<br>good eyesight<br>and hearing<br>Ability to swim | 3 months             | Beach Lifeguarding<br>Life Support                                    | RLSS UK TA (BL) or<br>NTA (BL)                          |
| ASSISTANT BEACH<br>LIFESAVER AWARD                                 | 4          | 12         | 24 months          | RLSS UK TA (BL) or NTA<br>(BL)                                 | physically fit<br>good eyesight<br>and hearing<br>Ability to swim | 3 months             | Rookie Programme<br>Beach Lifeguarding<br>Life Support                | RLSS UK TA (BL)<br>or NTA (BL)                          |