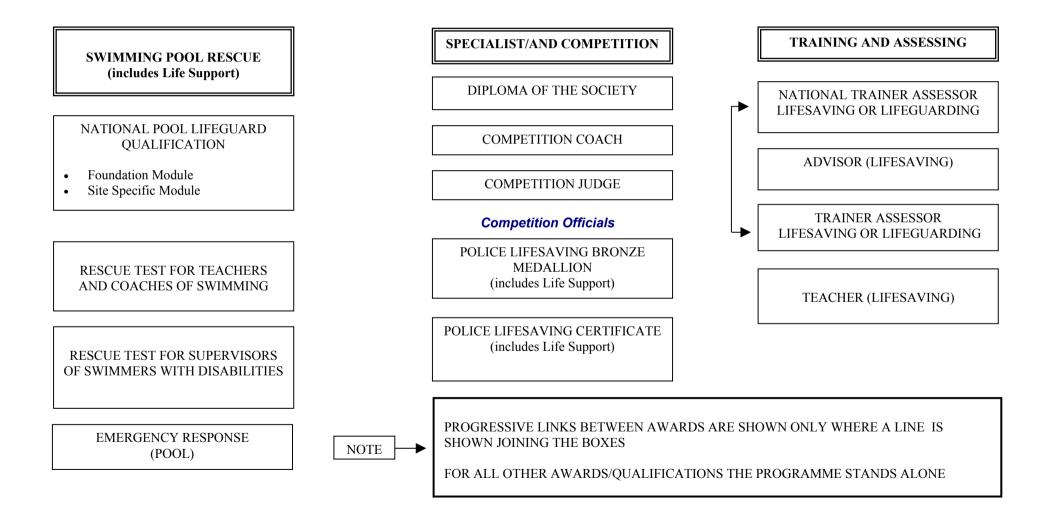

| RLSS UK<br>AWARD                                                   | MAX<br>NO. | MIN<br>AGE | VALIDITY<br>PERIOD | ASSESSORS                                                      | PREREQUISITES<br>ALL MUST BE<br>CURRENT                           | ASSESSMENT<br>PERIOD | SYLLABUS<br>REFERENCE                                                 | TEACHERS<br>TRAINERS                                    |
|--------------------------------------------------------------------|------------|------------|--------------------|----------------------------------------------------------------|-------------------------------------------------------------------|----------------------|-----------------------------------------------------------------------|---------------------------------------------------------|
| POLICE<br>LIFESAVING<br>CERTIFICATE                                | 4          | 16         | 24 months          | RLSS UK Assessor (LS)<br>who may also be the<br>Teacher        | A serving<br>Police Officer<br>Ability to Swim                    | 1 session            | Lifesaving<br>Life Support                                            | Any RLSS UK Teacher<br>(LS) or TA or Police PTI         |
| POLICE<br>BRONZE MEDALLION                                         | 4          | 16         | 24 months          | RLSS UK Assessor or<br>Teacher (LS)                            | A serving<br>Police Officer<br>Ability to swim                    | 1 session            | Lifesaving<br>Life Support                                            | Any RLSS UK Teacher<br>(LS) or TA or Police PTI         |
| RESCUE TEST FOR<br>TEACHERS AND<br>COACHES OF<br>SWIMMING          | 4          | 16         | 24 months          | ASA Tutor*, RLSS UK or<br>RTTCS Assessor or RLSS<br>UK TA (PL) | Ability to Swim                                                   | 1 session            | Pool Lifeguard                                                        | Any RLSS UK Teacher<br>(LS) or TA or ASA/STA<br>Tutor   |
| AQUATIC RESCUE<br>TEST FOR OUTDOOR<br>ACTIVITY<br>SUPERVISORS      | 2          | 18         | 24 months          | RLSS UK Trainer Assessor<br>(BL) or NTA (BL)                   | Life Support 2                                                    | 1 session            | Beach Lifeguarding<br>Lifesaving<br>Life Support                      | RLSS UK TA (BL)<br>or TA (PL) with Open<br>Water Module |
| RESCUE TEST FOR<br>SUPERVISORS OF<br>SWIMMERS WITH<br>DISABILITIES | 4          | 16         | 24 months          | RLSS UK (RTSSD) Assessor                                       | Ability to swim                                                   | 1 session            | Specially Safe<br>Pool Lifeguard<br>First Aid handout<br>site NOP/EAP | RLSS UK TA or Teacher<br>(LS)*                          |
| ROOKIE<br>TRAINING<br>PROGRAMME                                    | N/A        | 5+         | N/A                | Trainer Assessed                                               | None                                                              | ongoing              | Swim, Survive, Save<br>Rookie Trainer's Guide                         | Any                                                     |
| NATIONAL POOL<br>LIFEGUARD<br>QUALIFICATION                        | 4          | 16         | 24 months          | RLSS UK Trainer Assessor<br>(PL) or NTA (PL)                   | physically fit<br>good eyesight<br>and hearing<br>Ability to swim | 28 days              | Pool Lifeguard                                                        | RLSS UK TA (PL)<br>or NTA (PL)                          |
| NATIONAL BEACH<br>LIFEGUARD<br>QUALIFICATION                       | 4          | 16         | 24 months          | RLSS UK TA (BL) or NTA<br>(BL)                                 | physically fit<br>good eyesight<br>and hearing<br>Ability to swim | 3 months             | Beach Lifeguarding<br>Life Support                                    | RLSS UK TA (BL) or<br>NTA (BL)                          |
| ASSISTANT BEACH<br>LIFESAVER AWARD                                 | 4          | 12         | 24 months          | RLSS UK TA (BL) or NTA<br>(BL)                                 | physically fit<br>good eyesight<br>and hearing<br>Ability to swim | 3 months             | Rookie Programme<br>Beach Lifeguarding<br>Life Support                | RLSS UK TA (BL)<br>or NTA (BL)                          |